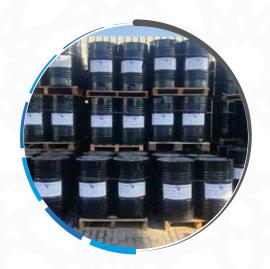

**Gulf PetroGas** has its own drumming plant in JEFZA Dubai for drumming of various Bitumen and Bituminous products.

WE HAVE A CAPACITY TO PRODUCE 1,250 DRUMS PER DAY.