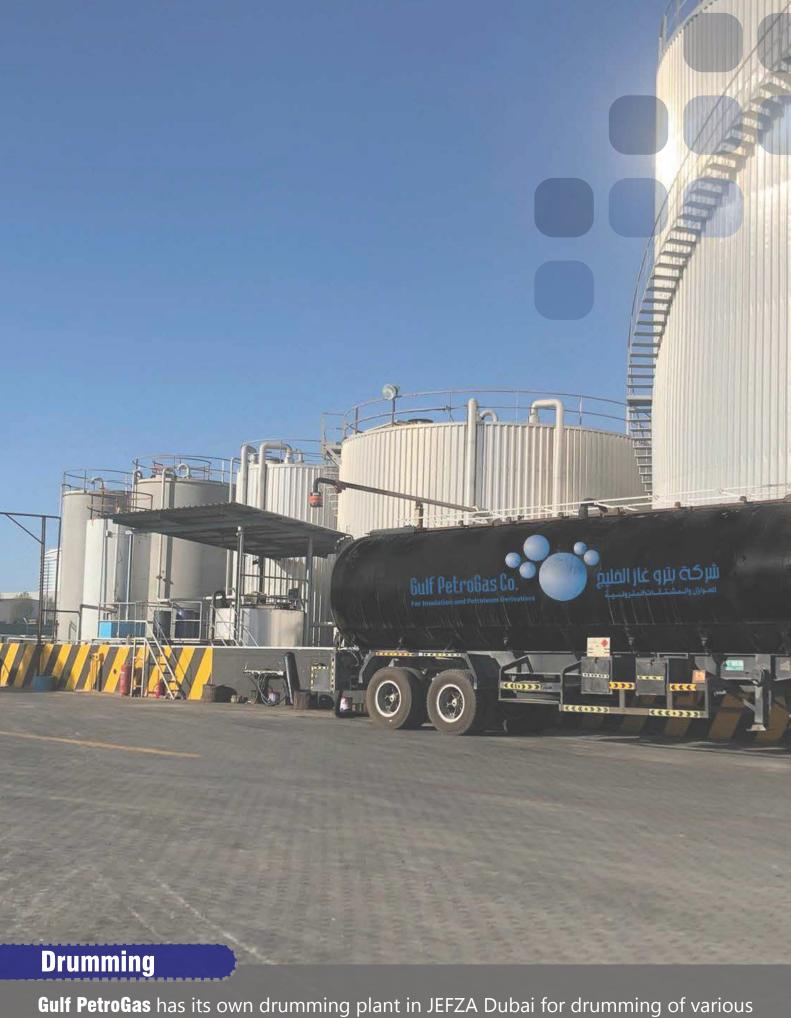

**Gulf PetroGas** has its own drumming plant in JEFZA Dubai for drumming of various Bitumen and Bituminous products.

WE HAVE A CAPACITY TO PRODUCE 1,250 DRUMS PER DAY.