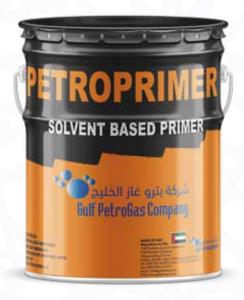

# **PRODUCTS**

| No. | Product               | Descriptions                 | Uses                                                                                                                                                                                                                                                                                                                                                                  |
|-----|-----------------------|------------------------------|-----------------------------------------------------------------------------------------------------------------------------------------------------------------------------------------------------------------------------------------------------------------------------------------------------------------------------------------------------------------------|
| 1   | PETROPRIMER D - 41    | Solvent based Bitumen primer | Asphalt primer is used in roofing damp proofing and waterproofing Bitumen based coating for cold application, suitable for use it contact with portable water.                                                                                                                                                                                                        |
| 2   | PETROCOAT CB - 30     | Water based Bitumen primer   | Petrocoat is a clay stabilized thixotropic asphalt emulsion conforming to the requirements of ASTM D-1227. It has varied application a water-based primer.                                                                                                                                                                                                            |
| В   | ITUMEN EMULSION       |                              |                                                                                                                                                                                                                                                                                                                                                                       |
| No. | Product               | Descriptions                 | Uses                                                                                                                                                                                                                                                                                                                                                                  |
| 1   | PETROCOAT RBE 3505    | Rubberized bitumen emulsion  | Elastomeric cold applied bitumen coating for flexible protection concrete surfaces that are below ground level. Tanking, waterprooing concrete, brick foundation, retaining wall, bridge abutment basements, columns, wet areas etc.                                                                                                                                  |
| 2   | PETROCOAT RBE 4010    | Rubberized bitumen emulsion  | Elastomeric cold applied bitumen coating for flexible protection concrete surfaces that are below ground level. Damp Proc membrane in sandwich construction, Vapor Seal. Adhesion for bonding wooden flooring, insulation board, expanded polystyren PVC and cork tiles etc.                                                                                          |
| 3   | PETROCOAT RBE 6010    | Rubberized bitumen emulsion  | Elastomeric cold applied bitumen coating for flexible protection concrete surfaces that are below ground level. Damp Proceed membrane in sandwich construction and vapor seal.                                                                                                                                                                                        |
| В   | ITUMEN MASTIC         |                              |                                                                                                                                                                                                                                                                                                                                                                       |
| No. | Product               | Descriptions                 | Uses                                                                                                                                                                                                                                                                                                                                                                  |
| 1   | PETRO BITUMEN MASTIC  | Cold applied bitumen mastic  | Petro Bitumen Mastic is a single component cold pplied compoun of bitumen, mineral fillers, polymer and additives. It cures to form seal, with excellent adhesive to concrete, brickwork, asphalt an most construction materials. The Mastic sealant is modified wit non-asbestos fibers to make the sealant thixotropic and slump frewhen applied on vertical areas. |
| Е   | MULSIFIED ASPHALT - V | WATER BASED (ANIONIC)        |                                                                                                                                                                                                                                                                                                                                                                       |
| No. | Product               | Descriptions                 | Uses                                                                                                                                                                                                                                                                                                                                                                  |
| 1   | SS - 1H               | Slow setting type            | SS-1H Is an anionic slow setting asphalt emulsion designed for use a tack coat, in fine-graded mixes, dust control, fog seal and specialt applications. It is formulated with a harder base (lower penetration than SS-1H for use in warmer climates.                                                                                                                 |
| Е   | MULSIFIED ASPHALT - V | WATER BASED (CATIONIC)       |                                                                                                                                                                                                                                                                                                                                                                       |
| No. | Product               | Descriptions                 | Uses                                                                                                                                                                                                                                                                                                                                                                  |
| 1   | CSS-1H                | Slow setting type            | CSS-1H emulsions are used for a variety of purposes. Slow settin emulsions are the most stable of emulsions, and generally can be diluted with water and mixed with mineral fillers and aggregates for all uses, the air and payment temperatures at construction should be sufficiently high to allow the emulsion to fully cure.                                    |
| 2   | CRS-1                 | Rapid curing type            | CR-1 Tack coat emulsion is used to bond old pavement to new is many types of applications including: overlays of new pavement to old, pothole patching, joint, curb and gutter interfaces. CRS- 1 is also used to bond speed bumps and parking stops onto existing aspharpavement.                                                                                    |